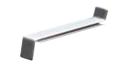

## **Butt connector**

The SAREI **butt connectors** are used to connect two window sill sections. They are simply inserted between the two sections.

- Material: aluminum
- Colours: white, EV1 blank, bronze, anthracite
- Projections: 50mm-400mm