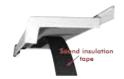

# Sound insulation tape

The SAREI Sound insulation tape is used to reduce drum noise when it rains.

- reduces rain noise
- temperature resistant from -35 °C to +100 °C
- Material: bitumen-impregnated wool felt board
- Colour: anthracite (black)
- self-adhesive

## **Article number**

5\*100cm

anthracite 42 600 36 89 9184