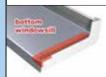

# Driving rain sealing set

The driving rain sealing set from SAREI can optionally be used to seal the side edges of the window sill.

- tight against driving rain up to 1200 Pa (ift-tested) in connection with SAREI window sill systems
- Material: butyl, self-adhesive
- Contents: 2 x head gasket, 500 mm sealing tape
- easy gluing and molding

## **Article number**

500mm

42 600 36 89 4790