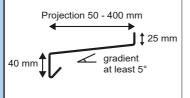

### Information

- Aluminum edge profiles (1.5 mm)
- without drill holes, so can also be used for ledge covers
- high-quality polyester coating (thickness of the good side 25µ)
- Standard length: 3 m; Fixed lengths: 1.25 m / 2.00 m / 2.50 m
- Can be cut to length according to customer requirements
- Side parts resistant to driving rain up to 1200 Pa
- System tested by ift ROSENHEIM