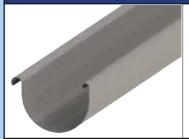

## **PVC Gutter**

The gutter is a component that collects the rainwater running off the roof surface and drains it off the roof via a downpipe to prevent waterlogging.

The individual gutters are connected by means of gutter connectors, the fastening with gutter supports/holders

- also known as gutter irons. Channel end pieces ensure a professional finish.

Channel size: RG 100 (up to 60 m2 roof area)