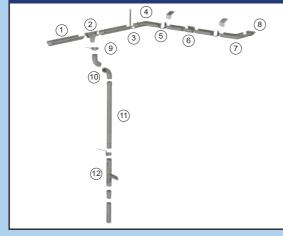

## Overview

| Quantity determination |                                     |        |
|------------------------|-------------------------------------|--------|
|                        |                                     |        |
|                        | Article                             | Amount |
| 1                      | Gutter                              |        |
| 2                      | Plug-in outlet                      |        |
| 3                      | Top fix rafter bracket              |        |
| 4                      | Gutter corner inside                |        |
| 5                      | Gutter bracket for fascia mounting  |        |
| 6                      | Gutter connector                    |        |
| 7                      | Gutter corner outside               |        |
| 8                      | Gutter end piece                    |        |
| 9                      | Downspout bracket with collar screw |        |
| 10                     | Downspout bend                      |        |
| 11                     | Downspout                           |        |
| 12                     | Downspout cleanout type 1           |        |