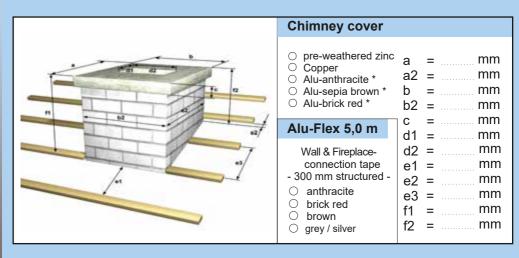

## **Chimney cover**

- prefabricated construction system according to your measurements
- for retrofitting
- unsightly or weathered chimneys get a new outfit
- durable protection against external influences
- easy assembly due to precise prefabrication
- no soldering or folding
- no side drilling required on the chimney

Material: colored aluminium, pre-weathered zinc, copper