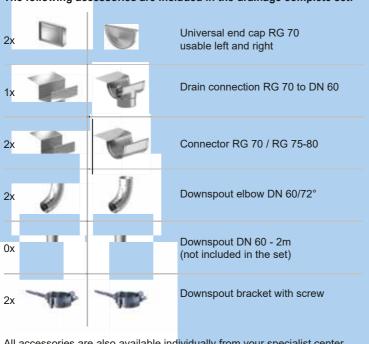

## The following accessories are included in the drainage complete set:

| Article number - box                   |                                            |                                       |                                           |
|----------------------------------------|--------------------------------------------|---------------------------------------|-------------------------------------------|
| <b>Alu-nature</b><br>40 55 66 400 1791 | <b>Alu-anthracite</b><br>40 55 66 400 1814 | <b>Alu-white</b><br>40 55 66 401 8614 | <b>Alu-brick red</b><br>40 55 66 401 2438 |
| Artikelnummer - hal                    | Artikelnummer - half-round                 |                                       |                                           |