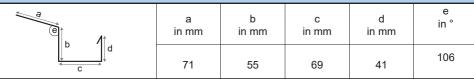

#### Sketch

### Article number - Box gutter

|       | Alu-nature        | Alu-anthracite    | Alu-brick red     | Alu-white         |
|-------|-------------------|-------------------|-------------------|-------------------|
| RG 70 | 40 55 66 400 1784 | 40 55 66 400 1807 | 40 55 66 401 2421 | 40 55 66 401 3824 |