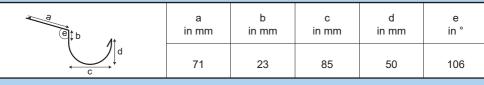

#### Sketch

#### Article number - Half-round gutter

|          | Alu-nature        | Alu-anthracite    |
|----------|-------------------|-------------------|
| RG 75-80 | 40 55 66 402 0921 | 40 55 66 402 0938 |