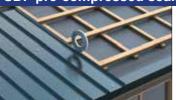

## SDF pre-compressed sealing tape

The self-adhesive SDF sealing tape is part of the SAREI roof and facade system and is used for sealing in the overlapping area of the SAREI roof & facade panel glued. It is a pre-compressed sealing tape according to

DIN 18542 - BG1.

Material: Flexible polyurethane foam with modified

acrylates

Dimensions: 10 mm broad, 12,5 m long (on roll)

self-adhesive Fastening: