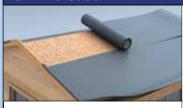

## SDF Foredeck

The SDF Foredeck protects the roof construction from moisture from the outside and improves the insulating effect.

The highly diffusion-open 3-layer Foredeck is suitable for direct installation on thermal insulation or wooden formwork.

Material: Functional layer: Linopore UV+

special functional membrane

Carrier material: Polypropylene spunbonded fabric

Dimensions: 1 m x 10 m

Fastening: Tacker and counterbar

## **Article number**

black

10 m 40 55 66 400 6482