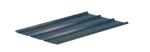

Tip:

An uncovered area of up to 5 cm per front side can be covered by SDF box gutter.

Material: Aluminium natural, Aluminium coloured,

Zinc, Copper

Fastening: SDF roof and facade system

Profile length: 1180 mm or 2000 mm

Profile width: 585 mm profile height: 20 mm