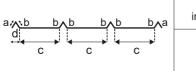

## **Sketch**

| Cut   | a     | b     | c     | d     |
|-------|-------|-------|-------|-------|
| in mm |
| 663   | 24    | 25    | 155   | 30    |