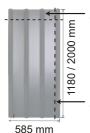

Tip:

An uncovered area of up to 5 cm per front side can be covered by SDF box gutter.

Material: Aluminium natural, Aluminium coloured,

Zinc, Copper

Fastening: SDF roof and facade system

Profile length: 1180 mm or 2000 mm

Profile width: 585 mm profile height: 20 mm