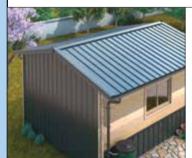

## SDF roof and facade system

The SAREI roof and facade system is used to cover and clad subordinate buildings, such as garden sheds. The system consists, in addition to the roof and facade sheet metal, from a verge sheet and a ridge flashing, which attached to the ridge using a connection profile.

## Scan me

The SDF system can also be used in the facade area as permanent protection or used as a "chic look".

The panels can be applied both horizontally and vertically take place.

The screw connection is made using facade construction screws. Requirement: 5 pcs. / Plate