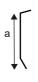

## Sketch Connection

| Cut   | а     |
|-------|-------|
| in mm | in mm |

Connection

## Sketch - extruded counter flashing

| 4 | т   |
|---|-----|
| а | ζ   |
| - | ٦   |
| 4 | , ) |

| Cut |    |  |  |  |
|-----|----|--|--|--|
| in  | mm |  |  |  |

<sup>\*</sup> Colored sheet metal is only coated on one side!