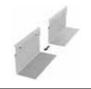

## Counter flashing + Extruded counter flashing

The counter flashing is used for the production of professional roof and connections on the roof and facade. It is the end rail between the roof surface and the vertical component. In addition, it prevents the ingress of Rainwater between the components. The universally applicable counter flashing is suitable for many roof coverings and gives the roof a visual Rounding.

Coverage: Welding web, bitumen shingle, roof tiles, slate

Material: Aluminium natural, aluminium coloured, copper and zinc

Fastening: Spenglers screws

Cut: 70 mm or special cut according to Sketch

(width before mechanical processing)