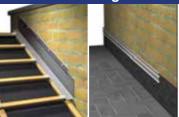

## Counter flashing + Extruded counter flashing

The counter flashing is used for the production of professional roof and connections on the roof and facade. It is the end rail between the roof surface and the vertical component. In addition, it prevents the ingress of Rainwater between the components. The universally applicable counter flashing is suitable for many roof coverings and gives the roof a visual Rounding.

Coverage: Welding web, bitumen shingle, roof tiles, slate

Material: Aluminium natural, aluminium coloured, copper and zinc

Fastening: Spenglers screws

Cut: 70 mm or special cut according to Sketch

(width before mechanical processing)