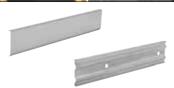

## Article number - extruded counter flashing

| Oleadala |                                 |     |                                 | 0 |
|----------|---------------------------------|-----|---------------------------------|---|
| 1 m      | <b>Alu-nature</b> 4260036898156 | 2 m | <b>Alu-nature</b> 4260036898163 |   |