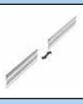

## Article number - extruded counter flashing

| Oleadala |                                 |     |                                 | 0 |
|----------|---------------------------------|-----|---------------------------------|---|
| 1 m      | <b>Alu-nature</b> 4260036898156 | 2 m | <b>Alu-nature</b> 4260036898163 |   |