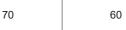

Coverage: Welding web, bitumen shingle, roof tiles, slate

Material: Aluminium natural, aluminium coloured, copper and zinc

Fastening: Spenglers screws

Cut: 70 mm or special cut according to Sketch

(width before mechanical processing)

## Sketch - extruded counter flashing

| 4 | т   |
|---|-----|
| а | ζ   |
| - | ٦   |
| 4 | , ) |

| Cut |    |  |  |  |
|-----|----|--|--|--|
| in  | mm |  |  |  |

<sup>\*</sup> Colored sheet metal is only coated on one side!