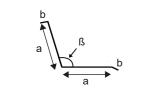

## Sketch Connection

| Cut   | a     | b     | ß    |
|-------|-------|-------|------|
| in mm | in mm | in mm | in ° |
| 167   | 73,5  | 10    | 100  |

<sup>\*</sup> Colored sheet metal is only coated on one side! · Note for Wall flashing no. 3: Color side inside