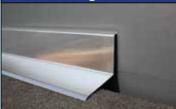

## Wall flashing no. 3

The wall flashing is used to create professional flashings on the roof. It is the connecting plate between the roof surface and the vertical component.

The use of the profile ensures controlled water drainage on the roof surfaces and protects the covering from penetrating water. The universally applicable wall flashing is suitable for many roof coverings and gives the roof a visual Rounding.