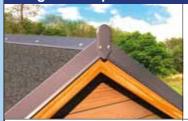

## Ridge end cap

The Ridge end cap is made of natural aluminium and can be placed optionally as a ridge end on the two converging Drip edges no. 1. Thus, you can use it to form a ridge with drip edges. Can also be combined with the roof and facade system.