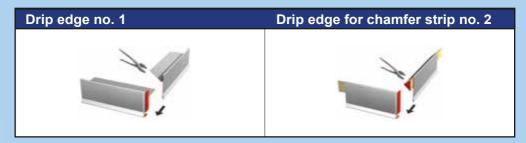

## **Drip edge - Corner connections**



## Ridge end cap



The Ridge end cap is made of natural aluminium and can be placed optionally as a ridge end on the two converging Drip edges no. 1. Thus, you can use it to form a ridge with drip edges. Can also be combined with the roof and facade system.



Material: Aluminium nature, aluminium coloured

Fastening: Spenglers screws Dimensions: 160 x 91 x 10 mm

VPE: 2 pcs.

## **Article number**

|        | Alu-nature        | Alu-anthracite *  |
|--------|-------------------|-------------------|
| 1 Pair | 40 55 66 400 0985 | 40 55 66 400 1906 |

<sup>\*</sup> Colored sheet metal is only coated on one side!